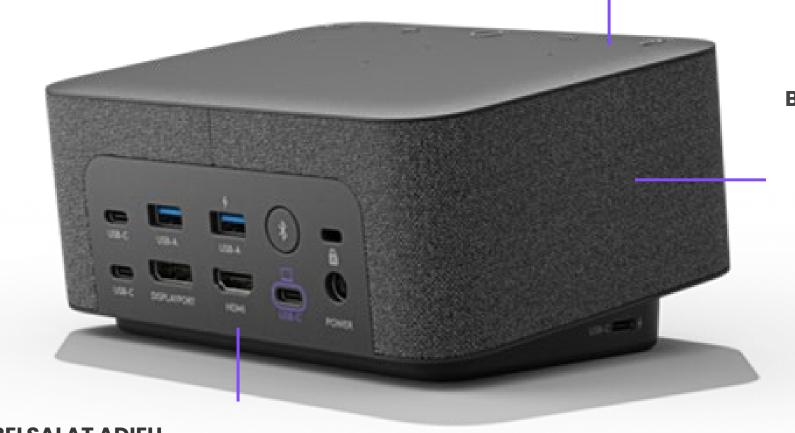

#### PRODUKT FEATURES LOGI DOCK

#### **KABELSALAT ADIEU**

- VERBINDEN SIE BIS ZU 5 USB PERIPHERALS (2 x USB-A, 3 x USB-C) VERBINDEN SIE BIS ZU 2 MONITORE (MIT HDMI/DisplayPort)
- LAPTOP LADEN MIT BIS ZU 100W