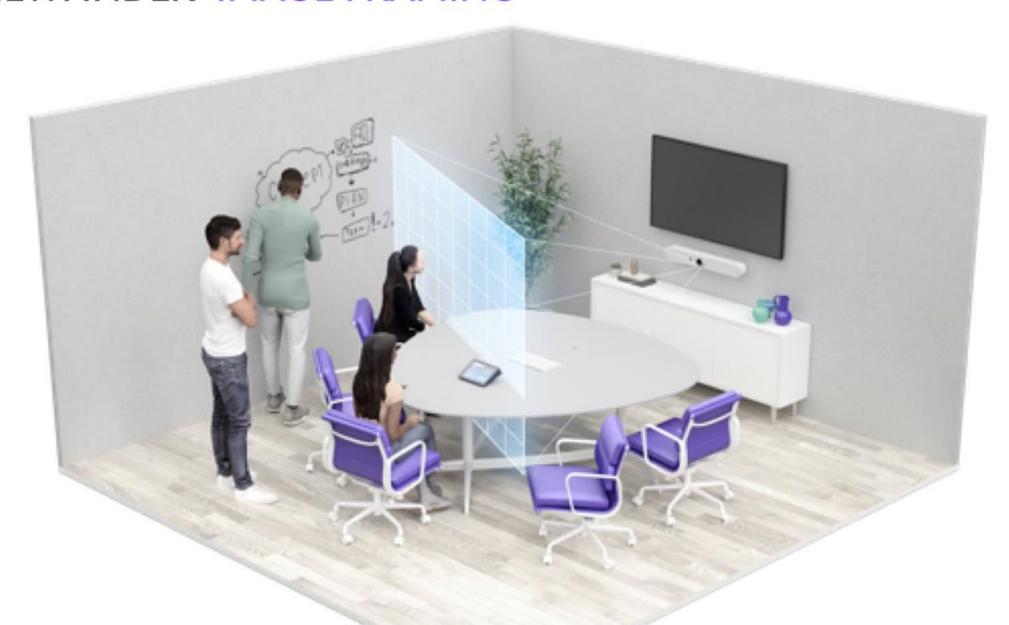

---|
| Multiple Mounts<br>Included | Easily install Tap Scheduler outside any room with the included mounts for glass, mullions, and walls. |
| Clean Cable<br>Routing      | Hide cables through multiple routing options for a clean, professional install.                        |

## **DESIGNED FOR SCALE**



zoom





Multi-platform support
Place outside any meeting space
Affordably priced



## **LOGITECH SCRIBE**



## **LOGITECH SWYTCH**





## LOGITECH SOLUTION





Adding 3<sup>rd</sup> party solutions

## RIGHTSIGHT 2 Speaker View

## **SUPPORTED DEVICES**

RIGHTSIGHT 2





#### **RALLY BAR**

Medium to large rooms PTZ primary camera 5x optical + 3x digital zoom

#### **RALLY BAR MINI**

Small to medium rooms Motorized primary camera 4x digital zoom

## AI VIEWFINDER IMAGE FRAMING





## Rally Bar settings



# Logi Dock

### **LOGI DOCK**













## REVOLUTIONÄRE DOCKING STATION



**PERSONAL** 

**SPEAKERPHONE + WFH** 

**AUDIO** 



EINZIGARTIGER

PERSONAL MEETING

CONTROLLER



**SOFTWARE SUPPORT** 



**ZUSATZ GARANTIE** 



#### PRODUKT FEATURES LOGI DOCK

#### TAKE CONTROL OF YOUR MEETING

- ONE-TOUCH MEETING CONTROLS MIT VISUELLER ANZEIGE
- KALENDER INTEGRATION MIT TUNE



#### **BESTE SOUNDQUALITÄT**

- **6X BEAMFORMING MIKROFONE**
- **EASY AUDIO SWITCH**
- 2 X CUSTOM 55MM TREIBER
- 2 X PASSIVE RADIATOREN FÜR BASS
- **ANTI-VIBRATIONS SYSTEM**

#### **KABELSALAT ADIEU**

- VERBINDEN SIE BIS ZU 5 USB PERIPHERALS (2 x USB-A, 3 x USB-C) VERBINDEN SIE BIS ZU 2 MONITORE (MIT HDMI/DisplayPort)
- LAPTOP LADEN MIT BIS ZU 100W





#### PRODUCT FEATURES BRIO