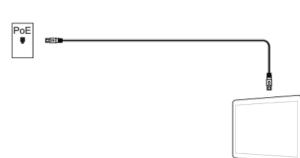

### LOGITECH TAP IP VS LOGITECH TAP

#### 

Power over Ethernet

Power cable

Connection

Power over Ethernet, WiFi

Cat5e kit (Cat5e cable max distance 40 meters)

**Colors** 

**Power** 