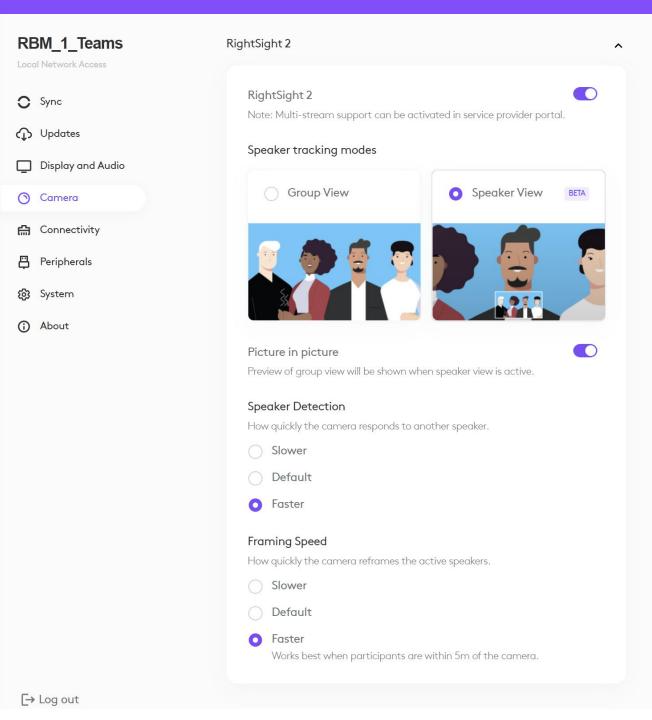

ncluded | Easily install Tap Scheduler outside any room with the included mounts for glass, mullions, and walls. |
| Clean Cable<br>Routing      | Hide cables through multiple routing options for a clean, professional install.                        |

## **DESIGNED FOR SCALE**



zoom





Multi-platform support
Place outside any meeting space
Affordably priced



## **LOGITECH SCRIBE**



## **LOGITECH SWYTCH**





## LOGITECH SOLUTION





Adding 3<sup>rd</sup> party solutions

## RIGHTSIGHT 2 Speaker View

## **SUPPORTED DEVICES**

RIGHTSIGHT 2





#### **RALLY BAR**

Medium to large rooms PTZ primary camera 5x optical + 3x digital zoom

#### **RALLY BAR MINI**

Small to medium rooms Motorized primary camera 4x digital zoom

## AI VIEWFINDER IMAGE FRAMING





## Rally Bar settings



# Logi Dock

### **LOGI DOCK**













## REVOLUTIONÄRE DOCKING STATION



**PERSONAL** 

**SPEAKERPHONE + WFH** 

**AUDIO** 



EINZIGARTIGER

PERSONAL MEETING

CONTROLLER



**SOFTWARE SUPPORT** 



**ZUSATZ GARANTIE** 



#### PRODUKT FEATURES LOGI DOCK

#### TAKE CONTROL OF YOUR MEETING

- ONE-TOUCH MEETING CONTROLS MIT VISUELLER ANZEIGE
- KALENDER INTEGRATION MIT TUNE



#### **BESTE SOUNDQUALITÄT**

- **6X BEAMFORMING MIKROFONE**
- **EASY AUDIO SWITCH**
- 2 X CUSTOM 55MM TREIBER
- 2 X PASSIVE RADIATOREN FÜR BASS
- **ANTI-VIBRATIONS SYSTEM**

#### **KABELSALAT ADIEU**

- VERBINDEN SIE BIS ZU 5 USB PERIPHERALS (2 x USB-A, 3 x USB-C) VERBINDEN SIE BIS ZU 2 MONITORE (MIT HDMI/DisplayPort)
- LAPTOP LADEN MIT BIS ZU 100W





#### PRODUCT FEATURES BRIO



## MANAGEMENT



**Logitech