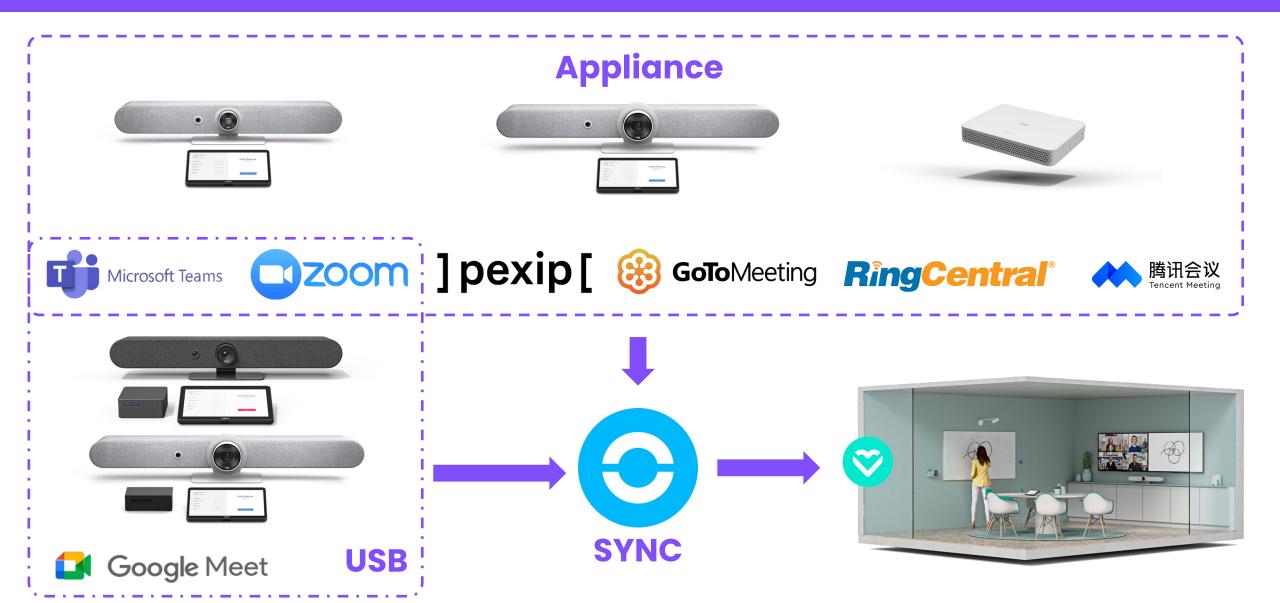

**PERSONAL** 

**SPEAKERPHONE + WFH** 

**AUDIO** 



EINZIGARTIGER

PERSONAL MEETING

CONTROLLER



**SOFTWARE SUPPORT** 



**ZUSATZ GARANTIE** 



#### PRODUKT FEATURES LOGI DOCK

#### TAKE CONTROL OF YOUR MEETING

- ONE-TOUCH MEETING CONTROLS MIT VISUELLER ANZEIGE
- KALENDER INTEGRATION MIT TUNE



#### **BESTE SOUNDQUALITÄT**

- **6X BEAMFORMING MIKROFONE**
- **EASY AUDIO SWITCH**
- 2 X CUSTOM 55MM TREIBER
- 2 X PASSIVE RADIATOREN FÜR BASS
- **ANTI-VIBRATIONS SYSTEM**

#### **KABELSALAT ADIEU**

- VERBINDEN SIE BIS ZU 5 USB PERIPHERALS (2 x USB-A, 3 x USB-C) VERBINDEN SIE BIS ZU 2 MONITORE (MIT HDMI/DisplayPort)
- LAPTOP LADEN MIT BIS ZU 100W





#### PRODUCT FEATURES BRIO



## MANAGEMENT



**Logitech** | Confidential: Not for Distribution

## WHAT ABOUT Centralized Management?



# AWS eu-central-1 Frankfurt

Eu.sync.Logitech.com



## **Logitech Services**

|                                            | Logitech SELECT                                                                                                                                     | Basic Business Support                          |
|--------------------------------------------|-----------------------------------------------------------------------------------------------------------------------------------------------------|-------------------------------------------------|
|                                            | ~1\$ / room / day                                                                                                                                   | Included with every Logitec