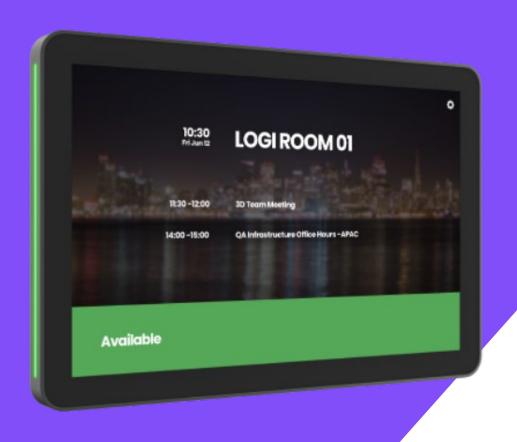

### LOGITECH TAP IP VS LOGITECH TAP

#### 

Power over Ethernet

Power cable

Connection

Power over Ethernet, WiFi

Cat5e kit (Cat5e cable max distance 40 meters)

**Colors** 

**Power** 