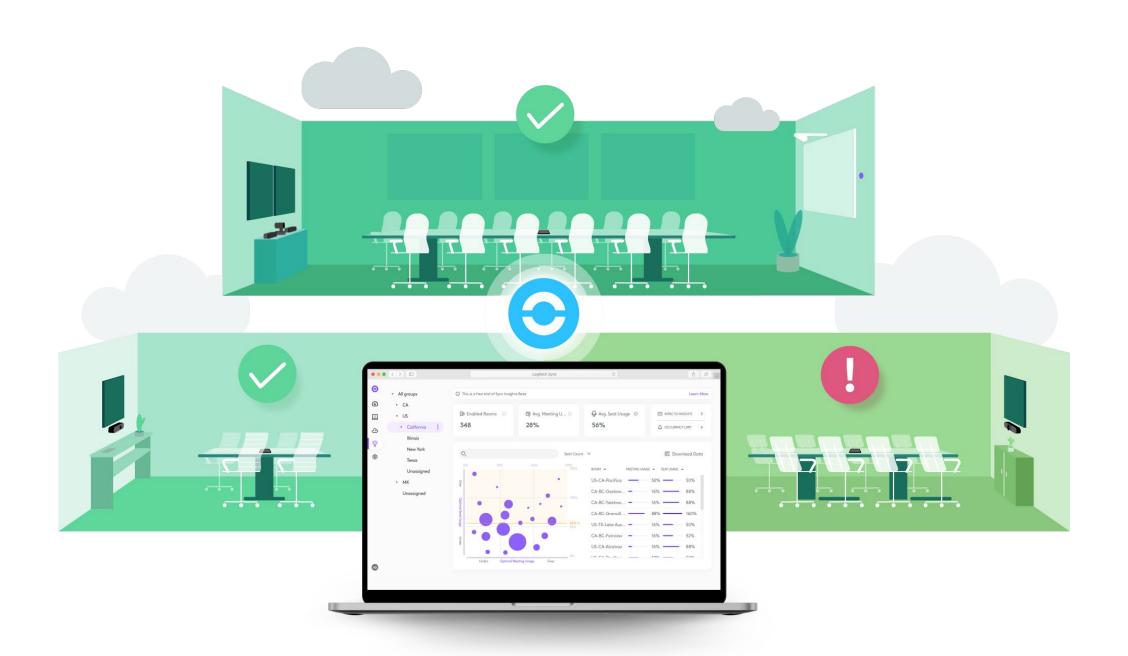

r settings



# Logi Dock

### **LOGI DOCK**













## REVOLUTIONÄRE DOCKING STATION



**PERSONAL** 

**SPEAKERPHONE + WFH** 

**AUDIO** 



EINZIGARTIGER

PERSONAL MEETING

CONTROLLER



**SOFTWARE SUPPORT** 



**ZUSATZ GARANTIE** 



#### PRODUKT FEATURES LOGI DOCK

#### TAKE CONTROL OF YOUR MEETING

- ONE-TOUCH MEETING CONTROLS MIT VISUELLER ANZEIGE
- KALENDER INTEGRATION MIT TUNE



#### **BESTE SOUNDQUALITÄT**

- **6X BEAMFORMING MIKROFONE**
- **EASY AUDIO SWITCH**
- 2 X CUSTOM 55MM TREIBER
- 2 X PASSIVE RADIATOREN FÜR BASS
- **ANTI-VIBRATIONS SYSTEM**

#### **KABELSALAT ADIEU**

- VERBINDEN SIE BIS ZU 5 USB PERIPHERALS (2 x USB-A, 3 x USB-C) VERBINDEN SIE BIS ZU 2 MONITORE (MIT HDMI/DisplayPort)
- LAPTOP LADEN MIT BIS ZU 100W





#### PRODUCT FEATURES BRIO



## MANAGEMENT



**Logitech** | Confidential: Not for Distribution

## WHAT ABOUT Centralized Management?



# AWS eu-central-1 Frankfurt

Eu.sync.Logitech.com



## **Logitech Services**

|                                            | Logitech SELECT                                                                                                                                     | Basic Business Support                          |
|--------------------------------------------|-----------------------------------------------------------------------------------------------------------------------------------------------------|-------------------------------------------------|
|                                            | ~1\$ / room / day