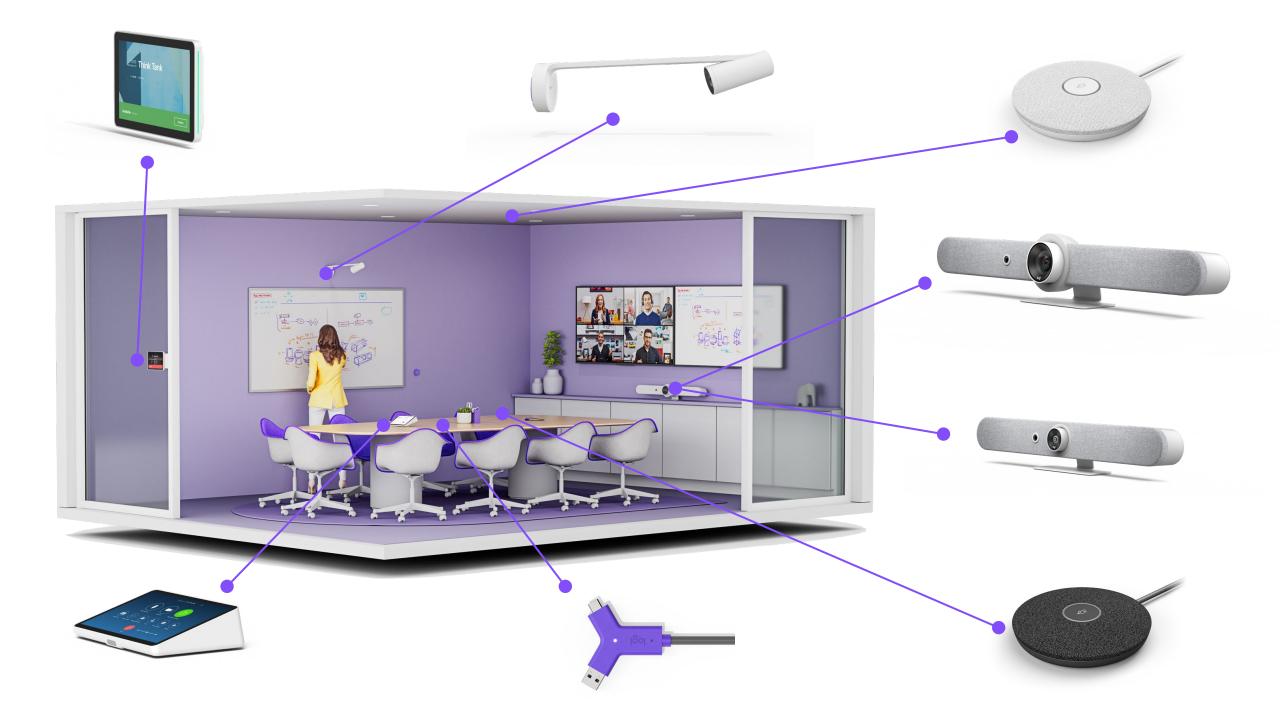

## Logitech Rooms

#### **ROOM DIMENSION**

The Rally systems are quite flexible and, with additional mic pods, can accommodate rooms of larger sizes.

The built-in microphones in Rally Bar and Rally Bar Mini both support a mic pickup range conservatively rated at 15 ft (4.6 m).

However, there are situations where a room would benefit from additional microphones such as U-shaped tables or especially long tables.

For these situations, Rally Bar supports up to four\* Rally Mic Pods, and Rally Bar Mini supports up to three\*.

For larger rooms, Rally Plus supports up to seven Rally Mic Pods.

Need help with Mic placement? Scan this for our mic placement guide

\*as of CollabOS 1.6