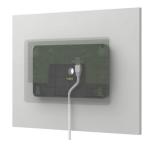

## LOGITECH TAP SCHEDULER

PoE enabled network

LAN + PoE injector (available for purchase seperately)

meetio Robin Microsoft Zoom

## LOGITECH TAP SCHEDULER CLEAN AND EASY INSTALL

| Key Feature                 | Description                                                                                            |
|-----------------------------|--------------------------------------------------------------------------------------------------------|
| Multiple Mounts<br>Included | Easily install Tap Scheduler outside any room with the included mounts for glass, mullions, and walls. |
| Clean Cable<br>Routing      | Hide cables through multiple routing options for a clean, professional install.                        |

## **DESIGNED FOR SCALE**

zoom

Multi-platform support
Place outside any meeting space
Affordably priced