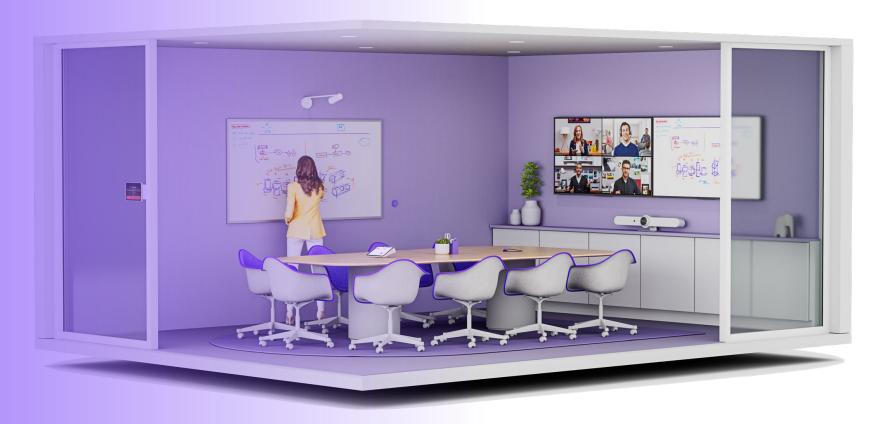

100+ Countries

12 Customer Support Sites





### **DESIGN AS CULTURE**

140+ awards in twoyears40+ awards in 2020



**G560 SPEAKERS**Red Dot, iF, Good Design, IDA Silver



JAYBIRD VISTA Good Design, iF, IDA Gold, Red Dot















**MX VERTICAL** Red Dot, iF, IDA Silver



STREAMCAM IDA Gold, iF, Red Dot Good Design Australia



YETI X
IDA Bronze, Red Dot



**POWERPLAY**RED DOT, iF, Good
Design, IDA Bronze



ASTRO C40
IDEA SILVER, Red Dot,



CRAYON
IDA Gold, Red Dot, Good
Design, iF



BOOM 3/MEGABOOM 3 RED DOT, iF, IDA Bronze, Good Design



**RALLY**RED DOT, iF, Good Design

## Agenda

Logitech Room Setups

- Product News

Logitech Sync

- Device Onboarding

Logitech Select



### SIMPLE PORTFOLIO FOR THE ENTIRE WORK ENVIRONMENT

Personal Small Medium Large MTR on Windows



## Logitech Rooms



#### **ROOM DIMENSION**

The Rally systems are quite flexible and, with additional mic pods, can accommodate rooms of larger sizes.

The built-in microphones in Rally Bar and Rally Bar Mini both support a mic pickup range conservatively rated at 15 ft (4.6 m).

However, there are situations where a room would benefit from additional microphones such as U-shaped tables or especially long tables.

For these situations, Rally Bar supports up to four\* Rally Mic Pods, and Rally Bar Mini supports up to three\*.

For larger rooms, Rally Plus supports up to seven Rally Mic Pods.

Need help with Mic placement? Scan this for our mic placement guide









\*as of CollabOS 1.6



## **LOGITECH ROOMMATE**











### LOGITECH TAP IP VS LOGITECH TAP

#### 





Power over E