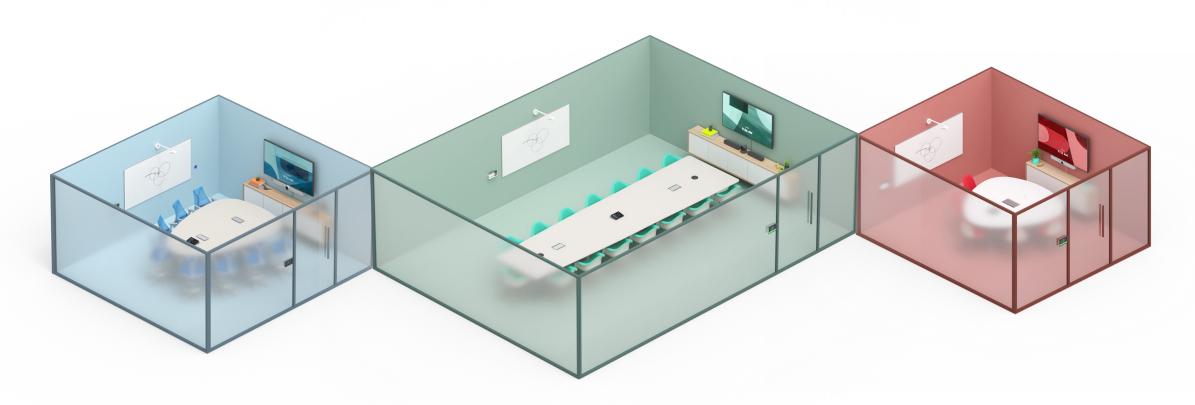

## Logitech Rooms

#### **ROOM DIMENSION**

The Rally systems are quite flexible and, with additional mic pods, can accommodate rooms of larger sizes.

The built-in microphones in Rally Bar and Rally Bar Mini both support a mic pickup range conservatively rated at 15 ft (4.6 m).

However, there are situations where a room would benefit from additional microphones such as U-shaped tables or especially long tables.

For these situations, Rally Bar supports up to four\* Rally Mic Pods, and Rally Bar Mini supports up to three\*.

For larger rooms, Rally Plus supports up to seven Rally Mic Pods.

Need help with Mic placement? Scan this for our mic placement guide

\*as of CollabOS 1.6