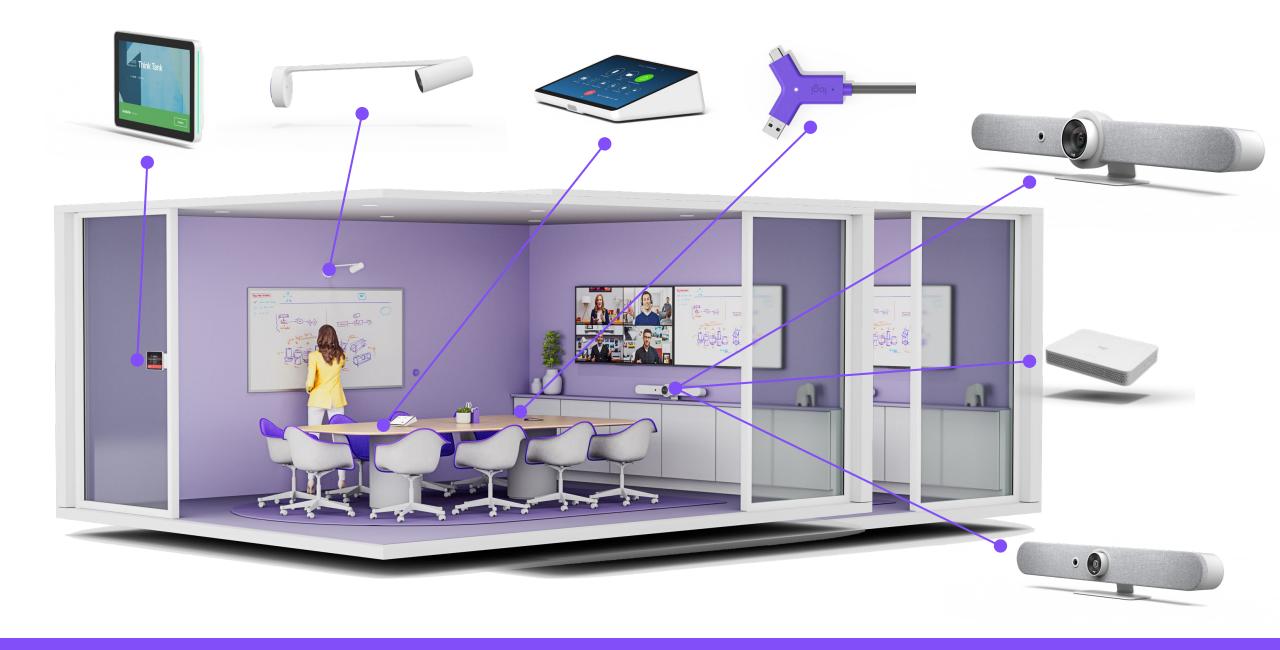

## Logitech Rooms

#### **ROOM DIMENSION**

The Rally systems are quite flexible and, with additional mic pods, can accommodate rooms of larger sizes.

The built-in microphones in Rally Bar and Rally Bar Mini both support a mic pickup range conservatively rated at 15 ft (4.6 m).

However, there are situations where a room would benefit from additional microphones such as U-shaped tables or especially long tables.

For these situations, Rally Bar supports up to four\* Rally Mic Pods, and Rally Bar Mini supports up to three\*.

For larger rooms, Rally Plus supports up to seven Rally Mic Pods.

Need help with Mic placement? Scan this for our mic placement guide

\*as of CollabOS 1.6