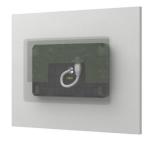

## LOGITECH TAP SCHEDULER

PoE enabled network

LAN + PoE injector (available for purchase seperately)

meetio Robin Microsoft Zoom

## LOGITECH TAP SCHEDULER CLEAN AND EASY INSTALL

| Key Feature                 | Description                                                                                            |
|-----------------------------|--------------------------------------------------------------------------------------------------------|
| Multiple Mounts<br>Included | Easily install Tap Scheduler outside any room with the included mounts for glass, mullions, and walls. |
| Clean Cable<br>Routing      | Hide cables through multiple routing options for a clean, professional install.                        |

## **DESIGNED FOR SCALE**

zoom

Multi-platform support
Place outside any meeting space
Affordably priced