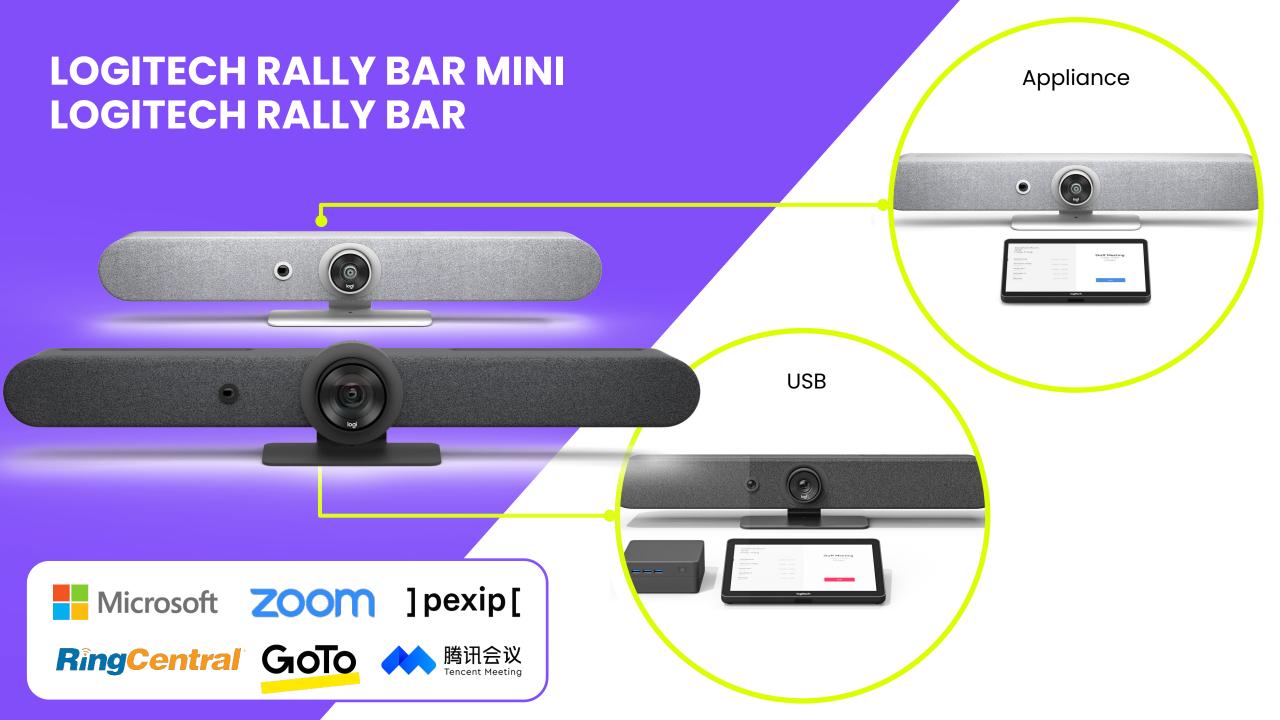

#### **RALLY BAR**

Medium to large rooms PTZ primary camera 5x optical + 3x digital zoom

#### **RALLY BAR MINI**

Small to medium rooms Motorized primary camera 4x digital zoom