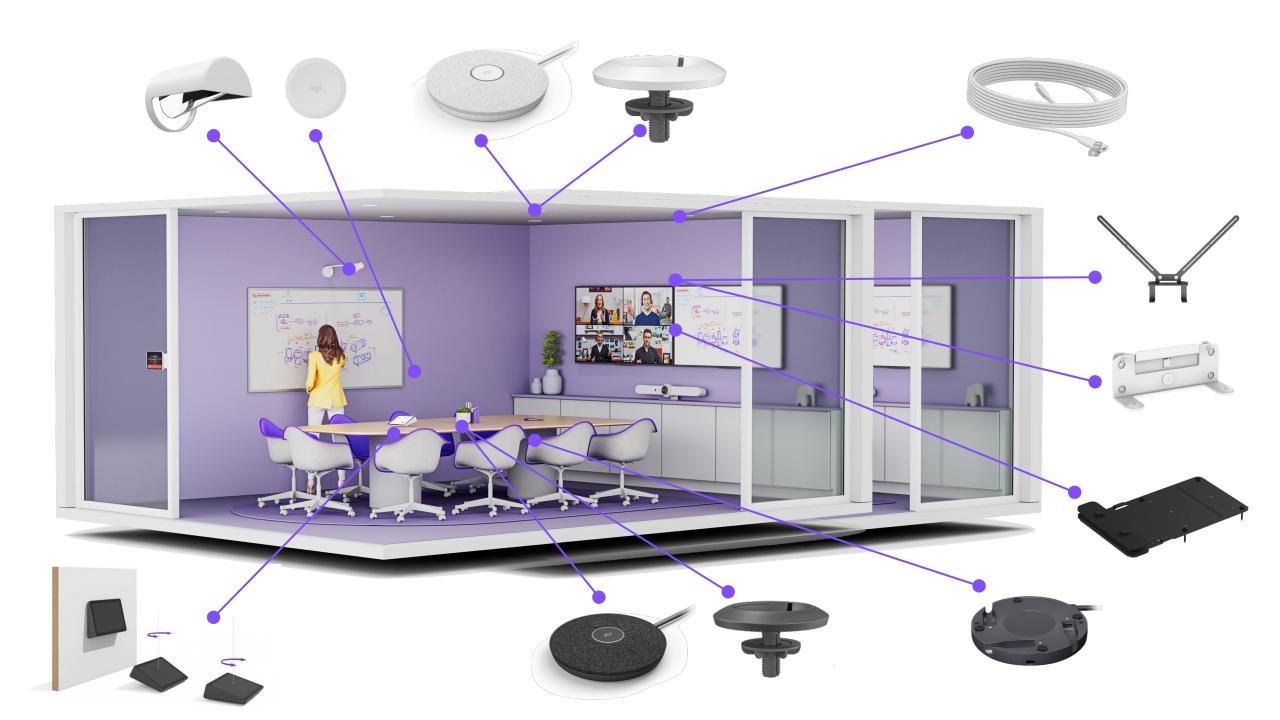

## **LOGITECH ROOMMATE**

### LOGITECH TAP IP VS LOGITECH TAP

#### 

Power over Ethernet

Power cable

Connection

Power over Ethernet, WiFi

Cat5e kit (Cat5e cable max distance 40 meters)

**Colors** 

**Power** 

## **LOGITECH SCRIBE**

## **LOGITECH SWYTCH**