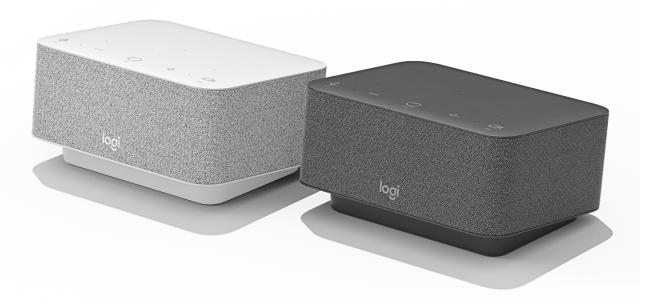

uler outside any room with the included mounts for glass, mullions, and walls. |
| Clean Cable<br>Routing      | Hide cables through multiple routing options for a clean, professional install.                        |

## **DESIGNED FOR SCALE**



zoom





Multi-platform support
Place outside any meeting space
Affordably priced



## **LOGITECH SCRIBE**



## **LOGITECH SWYTCH**





## LOGITECH SOLUTION





Adding 3<sup>rd</sup> party solutions

## RIGHTSIGHT 2 Speaker View

## **SUPPORTED DEVICES**

RIGHTSIGHT 2





#### **RALLY BAR**

Medium to large rooms PTZ primary camera 5x optical + 3x digital zoom

#### **RALLY BAR MINI**

Small to medium rooms Motorized primary camera 4x digital zoom

## AI VIEWFINDER IMAGE FRAMING





## Rally Bar settings



# Logi Dock

### **LOGI DOCK**













## REVOLUTIONÄRE DOCKING STATION



**PERSONAL** 

**SPEAKERPHONE + WFH** 

**AUDIO** 



EINZIGARTIGER

PERSONAL MEETING

CONTROLLER



**SOFTWARE SUPPORT** 



**ZUSATZ GARANTIE** 



#### PRODUKT FEATURES LOGI DOCK

#### TAKE CONTROL OF YOUR MEETING

- ONE-TOUCH MEETING CONTROLS MIT VISUELLER ANZEIGE
- KALENDER INTEGRATION MIT TUNE



#### **BESTE SOUNDQUALITÄT**

- **6X BEAMFORMING MIKROFONE**
- **EASY AUDIO SWITCH**
- 2 X CUSTOM 55MM TREIBER
- 2 X PASSIVE RADIATOREN FÜR BASS
- **ANTI-VIBRATIONS SYSTEM**

#### **KABELSALAT ADIEU**

- VERBINDEN SIE BIS ZU 5 USB PERIPHERALS (2 x USB-A, 3 x USB-C) VERBINDEN SIE BIS ZU 2 MONITORE (MIT HDMI/DisplayPort)
- LAPTOP LADEN MIT BIS ZU 100W





#### PRODUCT FEATURES BRIO



## MANAGEMENT



**Logitech** | Confidential: Not for Distrib