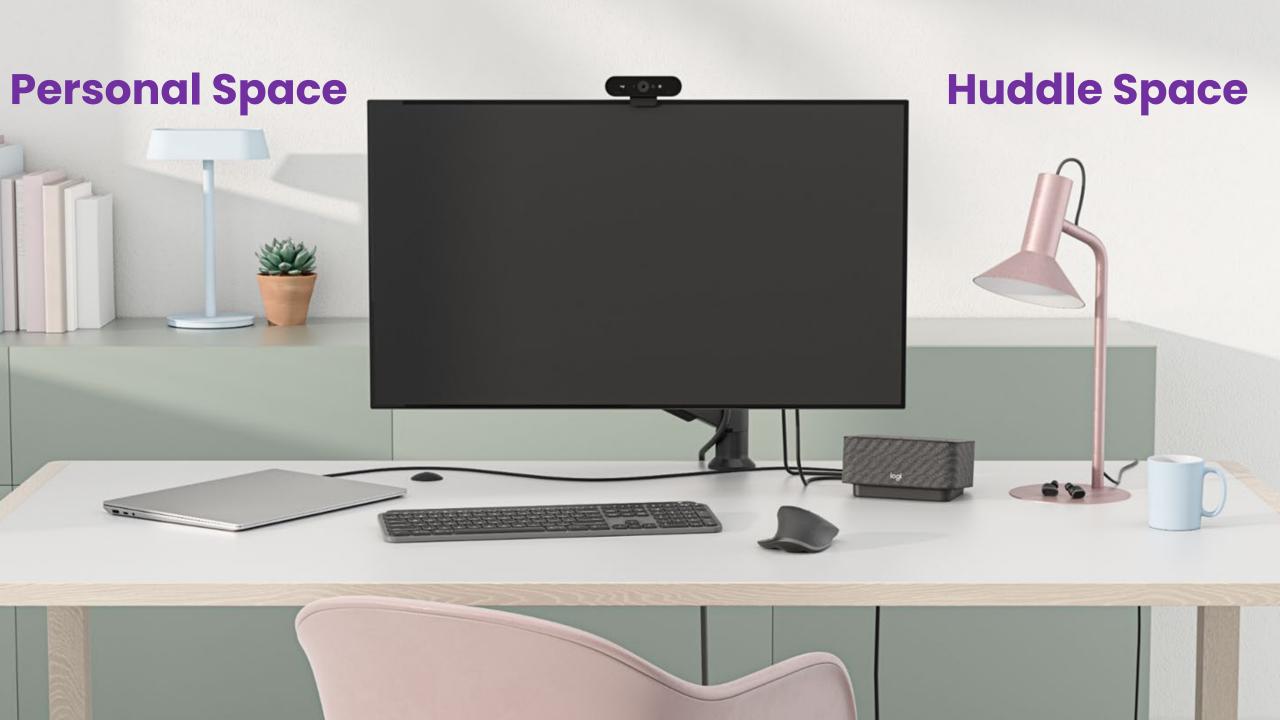

# Logi Dock

### **LOGI DOCK**

## REVOLUTIONÄRE DOCKING STATION

**PERSONAL** 

**SPEAKERPHONE + WFH** 

**AUDIO** 

EINZIGARTIGER

PERSONAL MEETING

CONTROLLER

**SOFTWARE SUPPORT** 

#### PRODUKT FEATURES LOGI DOCK

#### TAKE CONTROL OF YOUR MEETING

- ONE-TOUCH MEETING CONTROLS MIT VISUELLER ANZEIGE
- KALENDER INTEGRATION MIT TUNE

#### **BESTE SOUNDQUALITÄT**

- **6X BEAMFORMING MIKROFONE**
- **EASY AUDIO SWITCH**
- 2 X CUSTOM 55MM TREIBER
- 2 X PASSIVE RADIATOREN FÜR BASS
- **ANTI-VIBRATIONS SYSTEM**

#### **KABELSALAT ADIEU**

- VERBINDEN SIE BIS ZU 5 USB PERIPHERALS (2 x USB-A, 3 x USB-C) VERBINDEN SIE BIS ZU 2 MONITORE (MIT HDMI/DisplayPort)
- LAPTOP LADEN MIT BIS ZU 100W