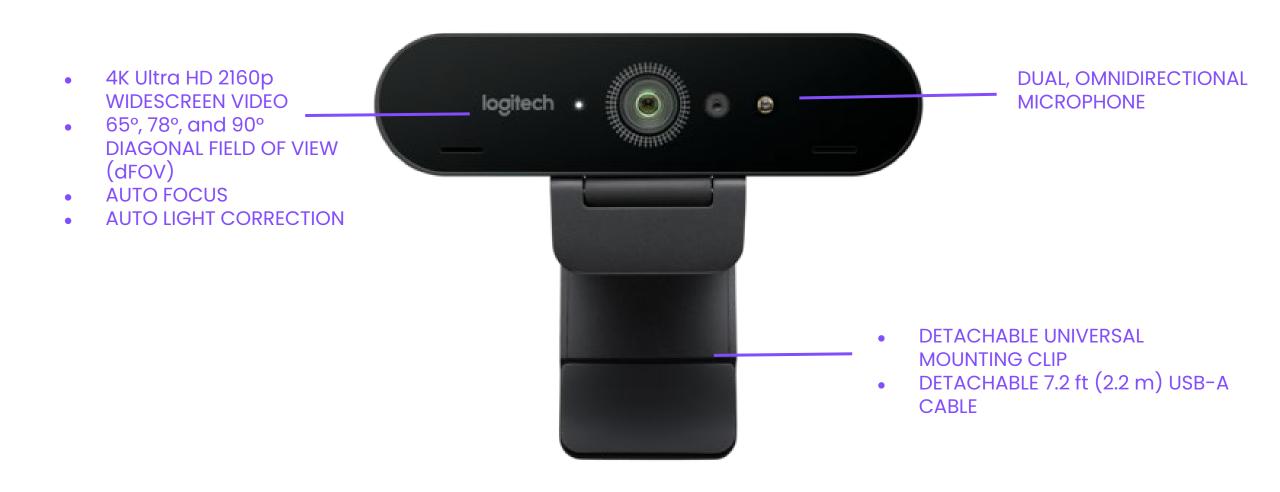

## Rally Bar settings



# Logi Dock

### **LOGI DOCK**













## REVOLUTIONÄRE DOCKING STATION



**PERSONAL** 

**SPEAKERPHONE + WFH** 

**AUDIO** 



EINZIGARTIGER

PERSONAL MEETING

CONTROLLER



**SOFTWARE SUPPORT** 



**ZUSATZ GARANTIE** 



#### PRODUKT FEATURES LOGI DOCK

#### TAKE CONTROL OF YOUR MEETING

- ONE-TOUCH MEETING CONTROLS MIT VISUELLER ANZEIGE
- KALENDER INTEGRATION MIT TUNE



#### **BESTE SOUNDQUALITÄT**

- **6X BEAMFORMING MIKROFONE**
- **EASY AUDIO SWITCH**
- 2 X CUSTOM 55MM TREIBER
- 2 X PASSIVE RADIATOREN FÜR BASS
- **ANTI-VIBRATIONS SYSTEM**

#### **KABELSALAT ADIEU**

- VERBINDEN SIE BIS ZU 5 USB PERIPHERALS (2 x USB-A, 3 x USB-C) VERBINDEN SIE BIS ZU 2 MONITORE (MIT HDMI/DisplayPort)
- LAPTOP LADEN MIT BIS ZU 100W





#### PRODUCT FEATURES BRIO



## MANAGEMENT



**Logitech** | Confidential: Not for Distribution

## WHAT ABOUT Centralized Management?



# AWS eu-central-1 Frankfurt

Eu.sync.Logitech.com



## **Logitech Services**

|                                            | Logitech SELECT                                                                                                                                     | Basic Business Support                          |
|--------------------------------------------|-----------------------------------------------------------------------------------------------------------------------------------------------------|-------------------------------------------------|
|                                            | ~1\$ / room / day