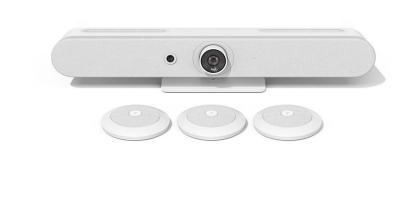

#### **RALLY BAR MINI**

Small to medium rooms Motorized primary camera 4x digital zoom