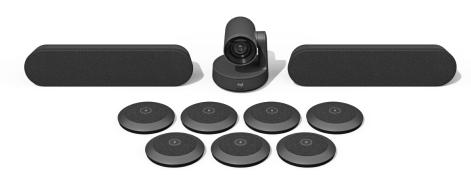

#### **ROOM DIMENSION**

The Rally systems are quite flexible and, with additional mic pods, can accommodate rooms of larger sizes.

The built-in microphones in Rally Bar and Rally Bar Mini both support a mic pickup range conservatively rated at 15 ft (4.6 m).

However, there are situations where a room would benefit from additional microphones such as U-shaped tables or especially long tables.

For these situations, Rally Bar supports up to four\* Rally Mic Pods, and Rally Bar Mini supports up to three\*.

For larger rooms, Rally Plus supports up to seven Rally Mic Pods.

Need help with Mic placement? Scan this for our mic placement guide

\*as of CollabOS 1.6