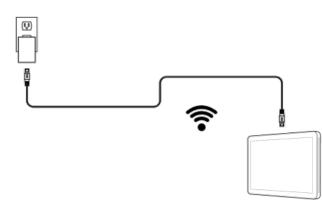

### LOGITECH TAP IP VS LOGITECH TAP

#### 

Power over Ethernet

Power cable

Connection

Power over Ethernet, WiFi

Cat5e kit (Cat5e cable max distance 40 meters)

**Colors** 

**Power** 