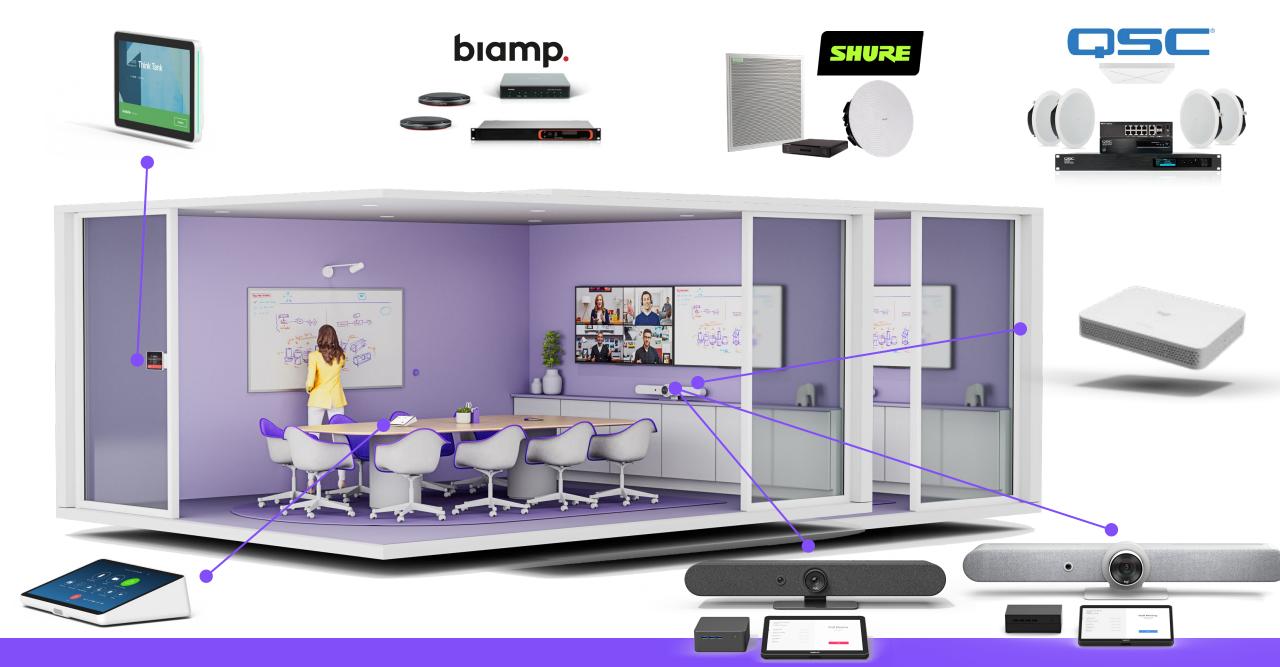

OGITECH TAP SCHEDULER CLEAN AND EASY INSTALL













| Key Feature                 | Description                                                                                            |
|-----------------------------|--------------------------------------------------------------------------------------------------------|
| Multiple Mounts<br>Included | Easily install Tap Scheduler outside any room with the included mounts for glass, mullions, and walls. |
| Clean Cable<br>Routing      | Hide cables through multiple routing options for a clean, professional install.                        |

## **DESIGNED FOR SCALE**



zoom





Multi-platform support
Place outside any meeting space
Affordably priced



## **LOGITECH SCRIBE**



## **LOGITECH SWYTCH**





## LOGITECH SOLUTION





Adding 3<sup>rd</sup> party solutions

## RIGHTSIGHT 2 Speaker View

## **SUPPORTED DEVICES**

RIGHTSIGHT 2





#### **RALLY BAR**

Medium to large rooms PTZ primary camera 5x optical + 3x digital zoom

#### **RALLY BAR MINI**

Small to medium rooms Motorized primary camera 4x digital zoom

## AI VIEWFINDER IMAGE FRAMING





## Rally Bar settings



# Logi Dock

### **LOGI DOCK**













## REVOLUTIONÄRE DOCKING STATION



**PERSONAL** 

**SPEAKERPHONE + WFH** 

**AUDIO** 



EINZIGARTIGER

PERSONAL MEETING

CONTROLLER



**SOFTWARE SUPPORT** 



**ZUSATZ GARANTIE** 



#### PRODUKT FEATURES LOGI DOCK

#### TAKE CONTROL OF YOUR MEETING

- ONE-TOUCH MEETING CONTROLS MIT VISUELLER ANZEIGE
- KALENDER INTEGRATION MIT TUNE



#### **BESTE SOUNDQUALITÄT**

- **6X BEAMFORMING MIKROFONE**